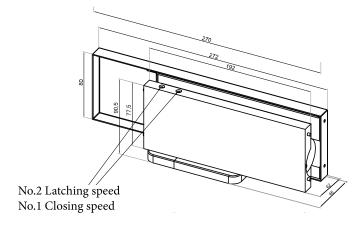

# 360° central pivot hydraulic patch for glass door + top fitting with axis

N360200-SET

Hold open

| Product code                        | Finish      |
|-------------------------------------|-------------|
| N360200-SET-SS                      | satin       |
| N360200-SET-B                       | black matte |
| Properties                          |             |
| Glass thickness                     | 10-12 mm    |
| Max. door width                     | 2500 mm     |
| Max. door weight                    | 200 kg      |
| Range                               | 360°        |
| Hold open                           | 90°, 270°   |
| Two adjustment sections             |             |
| Closing speed adjustment range      | 90° - 10°   |
| Latching speed adjustment range     | 10° - 0°    |
| Mounting foot adjustment range      |             |
| Side adjustment                     | +3 mm       |
| Front-back adjustment               | +3 mm       |
| Tested for 200,000 operating cycles |             |

# Measuring schema

### N360200-SET