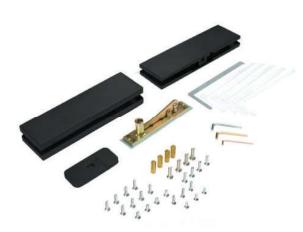

# 360° central pivot hydraulic patch for glass door + top fitting with axis

N360200-SET

Hold open

| Product code                        | Finish      |
|-------------------------------------|-------------|
| N360200-SET-SS                      | satin       |
| N360200-SET-B                       | black matte |
| Properties                          |             |
| Glass thickness                     | 10-12 mm    |
| Max. door width                     | 2500 mm     |
| Max. door weight                    | 200 kg      |
| Range                               | 360°        |
| Hold open                           | 90°, 270°   |
| Two adjustment sections             |             |
| Closing speed adjustment range      | 90° - 10°   |
| Latching speed adjustment range     | 10° - 0°    |
| Mounting foot adjustment range      |             |
| Side adjustment                     | +3 mm       |
| Front-back adjustment               | +3 mm       |
| Tested for 200,000 operating cycles |             |

### N360200-SET