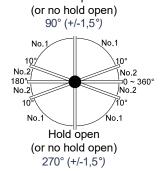

# 360° central pivot hydraulic patch for glass door + top fitting with axis

N360200-SET

Hold open

| Product code                        | Finish      |
|-------------------------------------|-------------|
| N360200-SET-SS                      | satin       |
| N360200-SET-B                       | black matte |
| Properties                          |             |
| Glass thickness                     | 10-12 mm    |
| Max. door width                     | 2500 mm     |
| Max. door weight                    | 200 kg      |
| Range                               | 360°        |
| Hold open                           | 90°, 270°   |
| Two adjustment sections             |             |
| Closing speed adjustment range      | 90° - 10°   |
| Latching speed adjustment range     | 10° - 0°    |
| Mounting foot adjustment range      |             |
| Side adjustment                     | +3 mm       |
| Front-back adjustment               | +3 mm       |
| Tested for 200,000 operating cycles |             |