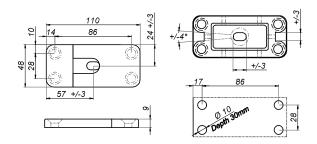

# 360° central pivot hydraulic patch for glass door + top fitting with axis

N360200-SET

Hold open

| Product code                        | Finish      |
|-------------------------------------|-------------|
| N360200-SET-SS                      | satin       |
| N360200-SET-B                       | black matte |
| Properties                          |             |
| Glass thickness                     | 10-12 mm    |
| Max. door width                     | 2500 mm     |
| Max. door weight                    | 200 kg      |
| Range                               | 360°        |
| Hold open                           | 90°, 270°   |
| Two adjustment sections             |             |
| Closing speed adjustment range      | 90° - 10°   |
| Latching speed adjustment range     | 10° - 0°    |
| Mounting foot adjustment range      |             |
| Side adjustment                     | +3 mm       |
| Front-back adjustment               | +3 mm       |
| Tested for 200,000 operating cycles |             |

# Measuring schema

### N360200-SET