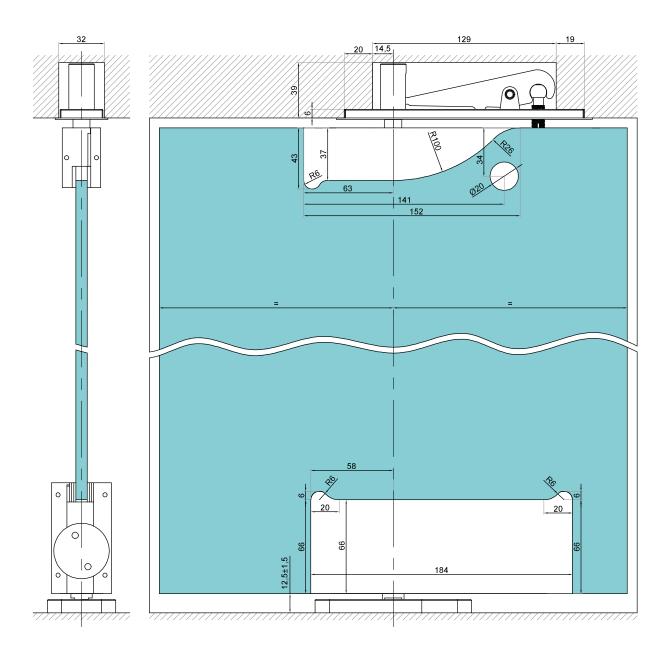

# 360° central pivot hydraulic patch for glass door + top fitting with axis

N360200-SET

Hold open

| Product code                        | Finish      |
|-------------------------------------|-------------|
| N360200-SET-SS                      | satin       |
| N360200-SET-B                       | black matte |
| Properties                          |             |
| Glass thickness                     | 10-12 mm    |
| Max. door width                     | 2500 mm     |
| Max. door weight                    | 200 kg      |
| Range                               | 360°        |
| Hold open                           | 90°, 270°   |
| Two adjustment sections             |             |
| Closing speed adjustment range      | 90° - 10°   |
| Latching speed adjustment range     | 10° - 0°    |
| Mounting foot adjustment range      |             |
| Side adjustment                     | +3 mm       |
| Front-back adjustment               | +3 mm       |
| Tested for 200,000 operating cycles |             |

# Measuring schema