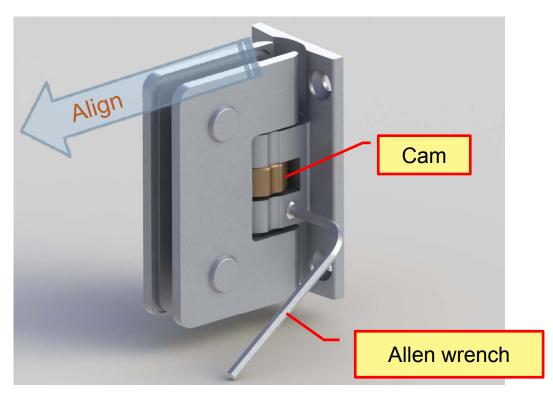

## Adjustment of 850R

In order to align the hinge 850R we have to position the hinge first, then we have to <u>tighten the grub screw strongly</u> using the allen wrench.

What happens during this action? ...Let's see it!