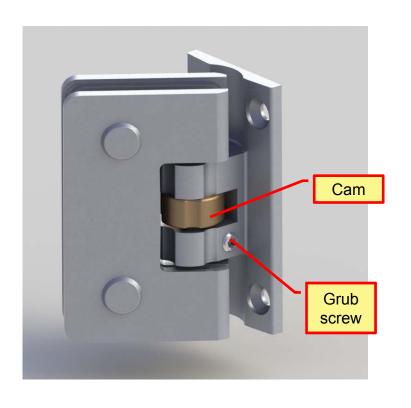

## Adjustment of 850R

The grub screw is NOT tightened: the hinge and the cam are free to rotate.