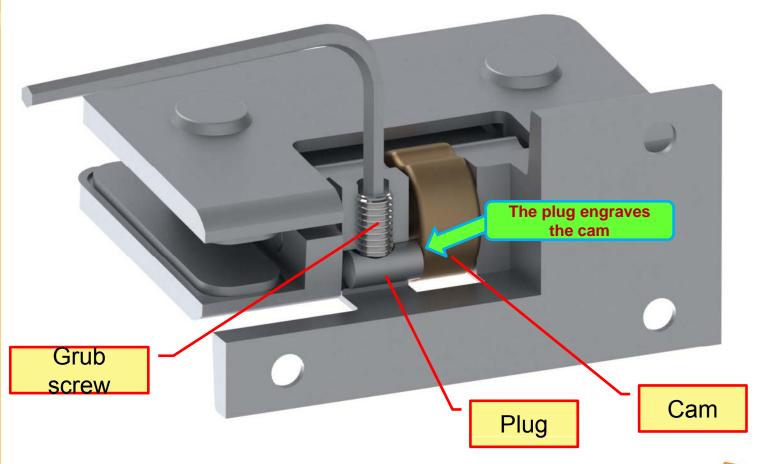

## Adjustment of 850R

In order to align the hinge 850R we have to position the hinge first, then we have to <u>tighten the grub screw strongly</u> using the allen wrench.

What happens during this action? ...Let's see it!

• While screwing the grub screw let the plug move so that it engraves the cam, <u>blocking</u> it in the desired position.

• The grub screw has to be <u>strongly and safety tightened</u>, so that it does not become loose during the normal functioning of the hinge, causing thus the cam movement and the disalignment of the hinge.