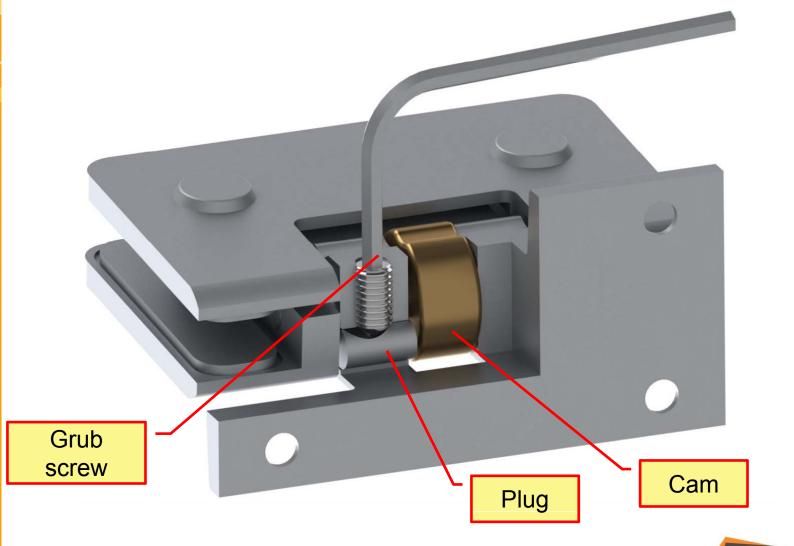

• While screwing the grub screw let the plug move so that it engraves the cam, <u>blocking</u> it in the desired position.

• The grub screw has to be <u>strongly and safety tightened</u>, so that it does not become loose during the normal functioning of the hinge, causing thus the cam movement and the disalignment of the hinge.