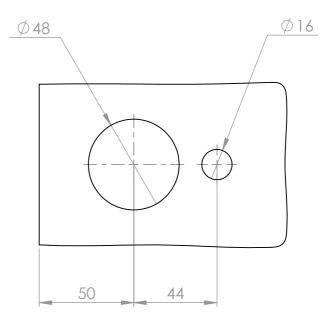

| UNLESS OTHERWISE SPECIFIED: TREATMENT/DIMENSIONS ARE IN MILLIMETERS   |           |      |          | T/FINISH:         |                     | DEBUR AND<br>BREAK SHARP<br>EDGES | DO NOT SCALE I          | DRAWING | REVISION - | -  |
|-----------------------------------------------------------------------|-----------|------|----------|-------------------|---------------------|-----------------------------------|-------------------------|---------|------------|----|
| GENERAL ROUGHNESS:<br>TOLERANCES:<br>- LINEAR: ± 0.5 mm<br>- ANGULAR: |           |      |          |                   | -                   |                                   | REMARKS:                |         |            |    |
|                                                                       | NAME      | SIGN | ATURE    | DATE              | STOCKSIZE:          |                                   |                         |         |            | 1  |
| DRAWN                                                                 | L. Spruyt |      | 1-7-2013 |                   |                     | Patch lock rechthoekig compact    |                         |         |            |    |
| CHK'D                                                                 |           |      |          |                   |                     |                                   | excl.cil.gat en krukken |         |            |    |
| APPV'D                                                                | APPV'D    |      |          | AMERIKAANSE 🔔 🔲   |                     | ]                                 |                         |         |            |    |
|                                                                       |           |      |          | UNITS:            | PROJECTIE PROJECTIE |                                   |                         |         |            |    |
| MINUSCO                                                               |           |      |          | MM                | MATERIAL: Multiple  |                                   | EF0704.190.××           |         |            | АЗ |
|                                                                       |           |      |          |                   |                     |                                   |                         |         |            |    |
| benelux                                                               |           |      |          | WEIGHT: 0.00 gram |                     | SCALE: 1:2                        | SHEET                   | 1 OF 1  |            |    |