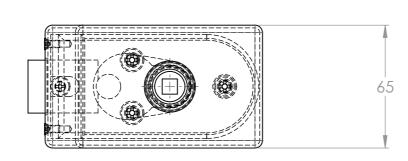

| UNLESS OTHERWISE SPECIFIED: TREATMENT/DIMENSIONS ARE IN MILLIMETERS   |           |      |          | T/FINISH:         |                     | DEBUR AND<br>BREAK SHARP<br>EDGES | DO NOT SCALE I          | DRAWING | REVISION - | -  |
|-----------------------------------------------------------------------|-----------|------|----------|-------------------|---------------------|-----------------------------------|-------------------------|---------|------------|----|
| GENERAL ROUGHNESS:<br>TOLERANCES:<br>- LINEAR: ± 0.5 mm<br>- ANGULAR: |           |      |          |                   | -                   |                                   | REMARKS:                |         |            |    |
|                                                                       | NAME      | SIGN | ATURE    | DATE              | STOCKSIZE:          |                                   |                         |         |            | 1  |
| DRAWN                                                                 | L. Spruyt |      | 1-7-2013 |                   |                     | Patch lock rechthoekig compact    |                         |         |            |    |
| CHK'D                                                                 |           |      |          |                   |                     |                                   | excl.cil.gat en krukken |         |            |    |
| APPV'D                                                                | APPV'D    |      |          | AMERIKAANSE 🔔 🔲   |                     | ]                                 |                         |         |            |    |
|                                                                       |           |      |          | UNITS:            | PROJECTIE PROJECTIE |                                   |                         |         |            |    |
| MINUSCO                                                               |           |      |          | MM                | MATERIAL: Multiple  |                                   | EF0704.190.××           |         |            | АЗ |
|                                                                       |           |      |          |                   |                     |                                   |                         |         |            |    |
| benelux                                                               |           |      |          | WEIGHT: 0.00 gram |                     | SCALE: 1:2                        | SHEET                   | 1 OF 1  |            |    |