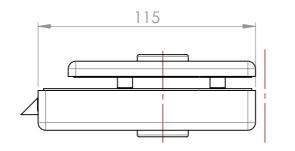

| UNLESS OTHERWISE SPECIFIED: TREATMENT/DIMENSIONS ARE IN MILLIMETERS   |           |      |          | T/FINISH:         |                     | DEBUR AND<br>BREAK SHARP<br>EDGES | DO NOT SCALE I          | DRAWING | REVISION - | -  |
|-----------------------------------------------------------------------|-----------|------|----------|-------------------|---------------------|-----------------------------------|-------------------------|---------|------------|----|
| GENERAL ROUGHNESS:<br>TOLERANCES:<br>- LINEAR: ± 0.5 mm<br>- ANGULAR: |           |      |          |                   | -                   |                                   | REMARKS:                |         |            |    |
|                                                                       | NAME      | SIGN | ATURE    | DATE              | STOCKSIZE:          |                                   |                         |         |            | 1  |
| DRAWN                                                                 | L. Spruyt |      | 1-7-2013 |                   |                     | Patch lock rechthoekig compact    |                         |         |            |    |
| CHK'D                                                                 |           |      |          |                   |                     |                                   | excl.cil.gat en krukken |         |            |    |
| APPV'D                                                                | APPV'D    |      |          | AMERIKAANSE 🔔 🔲   |                     | ]                                 |                         |         |            |    |
|                                                                       |           |      |          | UNITS:            | PROJECTIE PROJECTIE |                                   |                         |         |            |    |
| MINUSCO                                                               |           |      |          | MM                | MATERIAL: Multiple  |                                   | EF0704.190.××           |         |            | АЗ |
|                                                                       |           |      |          |                   |                     |                                   |                         |         |            |    |
| benelux                                                               |           |      |          | WEIGHT: 0.00 gram |                     | SCALE: 1:2                        | SHEET                   | 1 OF 1  |            |    |