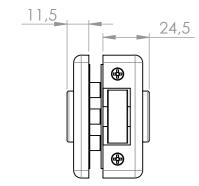

| UNLESS OTHERWISE SPECIFIED: TREATMENT/DIMENSIONS ARE IN MILLIMETERS   |           |      |          | T/FINISH:         |                     | DEBUR AND<br>BREAK SHARP<br>EDGES | DO NOT SCALE I          | DRAWING | REVISION - | -  |
|-----------------------------------------------------------------------|-----------|------|----------|-------------------|---------------------|-----------------------------------|-------------------------|---------|------------|----|
| GENERAL ROUGHNESS:<br>TOLERANCES:<br>- LINEAR: ± 0.5 mm<br>- ANGULAR: |           |      |          |                   | -                   |                                   | REMARKS:                |         |            |    |
|                                                                       | NAME      | SIGN | ATURE    | DATE              | STOCKSIZE:          |                                   |                         |         |            | 1  |
| DRAWN                                                                 | L. Spruyt |      | 1-7-2013 |                   |                     | Patch lock rechthoekig compact    |                         |         |            |    |
| CHK'D                                                                 |           |      |          |                   |                     |                                   | excl.cil.gat en krukken |         |            |    |
| APPV'D                                                                | APPV'D    |      |          | AMERIKAANSE 🔔 🔲   |                     | ]                                 |                         |         |            |    |
|                                                                       |           |      |          | UNITS:            | PROJECTIE PROJECTIE |                                   |                         |         |            |    |
| MINUSCO                                                               |           |      |          | MM                | MATERIAL: Multiple  |                                   | EF0704.190.××           |         |            | АЗ |
|                                                                       |           |      |          |                   |                     |                                   |                         |         |            |    |
| benelux                                                               |           |      |          | WEIGHT: 0.00 gram |                     | SCALE: 1:2                        | SHEET                   | 1 OF 1  |            |    |