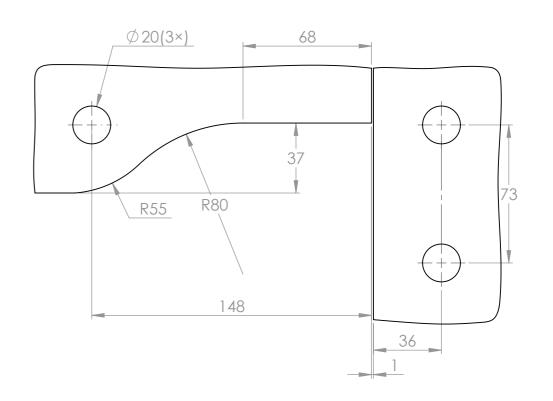

| UNLESS OTHERWISE SPECIFIED: TREATMENT/FINISH: DIMENSIONS ARE IN MILLIMETERS |           |      |           |        |                            | DEBUR AND<br>BREAK SHARP | DO NOT SCALE I | SCALE DRAWING REVISION |             |     |
|-----------------------------------------------------------------------------|-----------|------|-----------|--------|----------------------------|--------------------------|----------------|------------------------|-------------|-----|
| GENERAL ROUGHNESS: TOLERANCES: - LINEAR: ± 0.2 mm - ANGULAR:                |           |      |           |        |                            | EDGES                    | REMARKS:       |                        |             |     |
|                                                                             | NAME      | SIGN | NATURE    | DATE   | STOCKSIZE:                 |                          | TITLE:         |                        |             |     |
| DRAWN                                                                       | J. vd Put |      | 26-3-2013 |        |                            |                          |                |                        |             |     |
| CHK'D                                                                       |           |      |           |        |                            |                          | Schoen boy     | /en -en zijl           | icht met sp | oil |
| APPV'D                                                                      |           |      |           |        | AMERIKAANSE _<br>PROJECTIE | <b>⊕</b> - <b>⊟</b>      |                |                        |             |     |
| MINUSCO  CLASS HARDWARE  benelux                                            |           |      |           | UNITS: | MATERIAL: Multiple         |                          | EF0601.060.××  |                        |             | A3  |
|                                                                             |           |      |           |        | WEIGHT: 0.0 gram           |                          | SCALE: 1:2     | SHEET 1 OF 1           |             | •   |