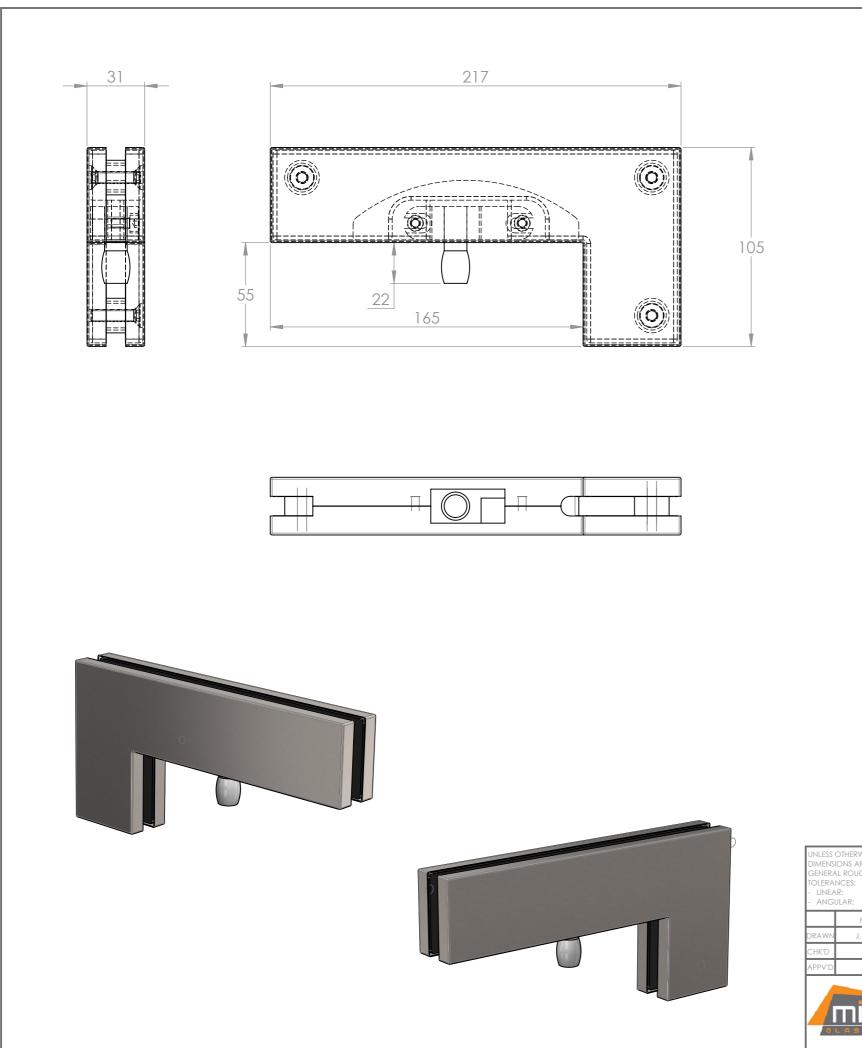

| UNLESS OTHERWISE SPECIFIED: TREATMENT/FINISH: DIMENSIONS ARE IN MILLIMETERS |           |      |           |        |                            | DEBUR AND<br>BREAK SHARP | DO NOT SCALE I | SCALE DRAWING REVISION |             |     |
|-----------------------------------------------------------------------------|-----------|------|-----------|--------|----------------------------|--------------------------|----------------|------------------------|-------------|-----|
| GENERAL ROUGHNESS: TOLERANCES: - LINEAR: ± 0.2 mm - ANGULAR:                |           |      |           |        |                            | EDGES                    | REMARKS:       |                        |             |     |
|                                                                             | NAME      | SIGN | NATURE    | DATE   | STOCKSIZE:                 |                          | TITLE:         |                        |             |     |
| DRAWN                                                                       | J. vd Put |      | 26-3-2013 |        |                            |                          |                |                        |             |     |
| CHK'D                                                                       |           |      |           |        |                            |                          | Schoen boy     | /en -en zijl           | icht met sp | oil |
| APPV'D                                                                      |           |      |           |        | AMERIKAANSE _<br>PROJECTIE | <b>⊕</b> - <b>⊟</b>      |                |                        |             |     |
| MINUSCO  CLASS HARDWARE  benelux                                            |           |      |           | UNITS: | MATERIAL: Multiple         |                          | EF0601.060.××  |                        |             | A3  |
|                                                                             |           |      |           |        | WEIGHT: 0.0 gram           |                          | SCALE: 1:2     | SHEET 1 OF 1           |             | •   |