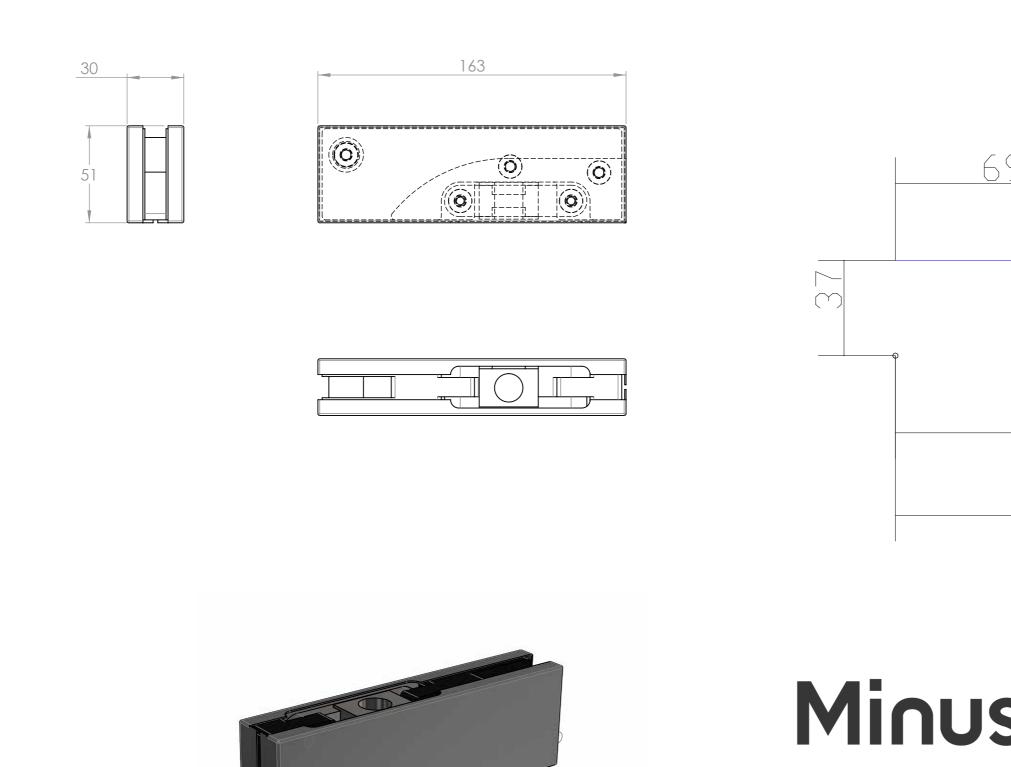

## Minusc Basics

| UNLESS OTHERWISE SPECIFIED: TREATMENT DIMENSIONS ARE IN MILLIMETERS |           |      |        | IT/FINISH:               |                     | DEBUR AND<br>BREAK SHARP | DO NOT SCALE DRAWING |              |  | REVISION |  |
|---------------------------------------------------------------------|-----------|------|--------|--------------------------|---------------------|--------------------------|----------------------|--------------|--|----------|--|
| GENERAL ROUGHNESS: TOLERANCES: - LINEAR: ± 0.2 mm - ANGULAR:        |           |      |        |                          |                     | EDGES                    | REMARKS:             |              |  |          |  |
|                                                                     | NAME      | SIGI | NATURE | DATE                     | STOCKSIZE:          | DCKSIZE: TITLE:          |                      |              |  |          |  |
| DRAWN                                                               | J. vd Put |      |        | 21-3-2013                |                     |                          |                      |              |  |          |  |
| CHK'D                                                               | IK'D      |      |        |                          |                     |                          | Bovendraaischoen     |              |  |          |  |
| APPV'D                                                              |           |      |        | AMERIKAANSE<br>PROJECTIE | <b>⊕</b> - <b></b>  |                          |                      |              |  |          |  |
|                                                                     |           |      |        | UNITS:                   |                     |                          |                      |              |  |          |  |
|                                                                     |           |      |        | MM                       | Material:  Multiple |                          | EF0601.020.××        |              |  | A3       |  |
|                                                                     |           |      |        |                          | WEIGHT: 0.0 gram    |                          | SCALE: 1:2           | SHEET 1 OF 1 |  |          |  |