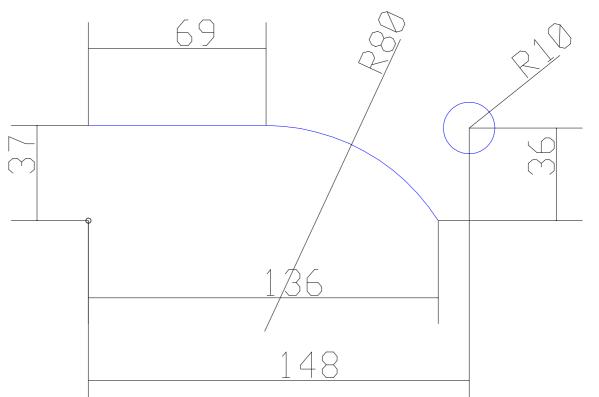

## Minusc Basics

| UNLESS OTHERWISE SPECIFIED: TREATMENT DIMENSIONS ARE IN MILLIMETERS |           |      |        | IT/FINISH:               |                     | DEBUR AND<br>BREAK SHARP | DO NOT SCALE DRAWING |              |  | REVISION |  |
|---------------------------------------------------------------------|-----------|------|--------|--------------------------|---------------------|--------------------------|----------------------|--------------|--|----------|--|
| GENERAL ROUGHNESS: TOLERANCES: - LINEAR: ± 0.2 mm - ANGULAR:        |           |      |        |                          |                     | EDGES                    | REMARKS:             |              |  |          |  |
|                                                                     | NAME      | SIGI | NATURE | DATE                     | STOCKSIZE:          | DCKSIZE: TITLE:          |                      |              |  |          |  |
| DRAWN                                                               | J. vd Put |      |        | 21-3-2013                |                     |                          |                      |              |  |          |  |
| CHK'D                                                               | IK'D      |      |        |                          |                     |                          | Bovendraaischoen     |              |  |          |  |
| APPV'D                                                              |           |      |        | AMERIKAANSE<br>PROJECTIE | <b>⊕</b> - <b></b>  |                          |                      |              |  |          |  |
|                                                                     |           |      |        | UNITS:                   |                     |                          |                      |              |  |          |  |
|                                                                     |           |      |        | MM                       | Material:  Multiple |                          | EF0601.020.××        |              |  | A3       |  |
|                                                                     |           |      |        |                          | WEIGHT: 0.0 gram    |                          | SCALE: 1:2           | SHEET 1 OF 1 |  |          |  |