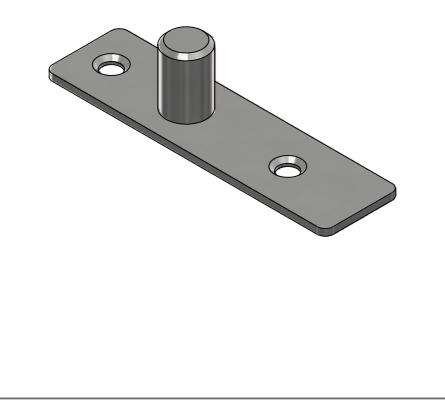

105 28 Ø7∖∕Ø10(2×)\_

Ø15 24,5 22

|                                                                    |                  | FC                                     | OOTPRINT                 |                       |                |            |             |    |
|--------------------------------------------------------------------|------------------|----------------------------------------|--------------------------|-----------------------|----------------|------------|-------------|----|
|                                                                    |                  | 28                                     | 6                        |                       |                |            |             |    |
| Minu                                                               | JS               | SC                                     |                          | as                    | ic             | 5          |             |    |
| DIMENSIONS ARE IN MILLIMETERS                                      | NT/FINISH:       |                                        | DEBUR AND<br>BREAK SHARP |                       | do not scale d | RAWING     | REVISION -  | -  |
| GENERAL ROUGHNESS:<br>TOLERANCES:<br>- LINEAR: ± 0.5 mm            |                  | -                                      | EDGES                    | REMARKS:              |                |            |             |    |
| - ANGULAR:<br>NAME SIGNATURE<br>DRAWN L. Spruyt<br>CHK'D<br>APPV'D | DATE<br>1-7-2013 | STOCKSIZE:<br>AMERIKAANSE<br>PROJECTIE |                          | TITLE:<br>P           | T24 Pivo       | ot for top | patch fitti | ng |
|                                                                    | UNITS:           | MATERIAL:<br>Stainless                 | Steel                    | DWG NO. EF0601.040.×× |                |            |             | A3 |
|                                                                    |                  | WEIGHT: 110.80 gram                    |                          | SCALE: 1:1            |                | SHEET      | 1 OF 1      |    |