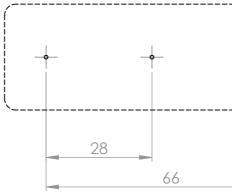

105 28 Ø7∖∕Ø10(2×)\_

Ø15 24,5 22

|                                                                    |                  | FC                                     | OOTPRINT                 |                       |                |            |             |    |
|--------------------------------------------------------------------|------------------|----------------------------------------|--------------------------|-----------------------|----------------|------------|-------------|----|
|                                                                    |                  | 28                                     | 6                        |                       |                |            |             |    |
| Minu                                                               | JS               | SC                                     |                          | as                    | ic             | 5          |             |    |
| DIMENSIONS ARE IN MILLIMETERS                                      | NT/FINISH:       |                                        | DEBUR AND<br>BREAK SHARP |                       | do not scale d | RAWING     | REVISION -  | -  |
| GENERAL ROUGHNESS:<br>TOLERANCES:<br>- LINEAR: ± 0.5 mm            |                  | -                                      | EDGES                    | REMARKS:              |                |            |             |    |
| - ANGULAR:<br>NAME SIGNATURE<br>DRAWN L. Spruyt<br>CHK'D<br>APPV'D | DATE<br>1-7-2013 | STOCKSIZE:<br>AMERIKAANSE<br>PROJECTIE |                          | TITLE:<br>P           | T24 Pivo       | ot for top | patch fitti | ng |
|                                                                    | UNITS:           | MATERIAL:<br>Stainless                 | Steel                    | DWG NO. EF0601.040.×× |                |            |             | A3 |
|                                                                    |                  | WEIGHT: 110.80 gram                    |                          | SCALE: 1:1            |                | SHEET      | 1 OF 1      |    |