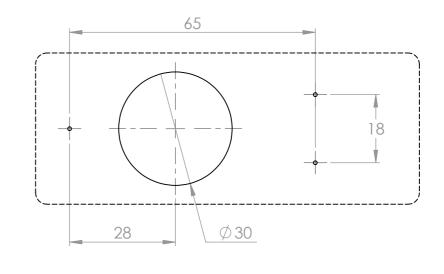

FOOTPRINT

## Minusc Basics

| DIMENSIC                                                     | UNLESS OTHERWISE SPECIFIED: TREATMENT/ DIMENSIONS ARE IN MILLIMETERS |     |        |          |                   | DEBUR AND<br>BREAK SHARP<br>EDGES | DO NOT SCALE DRAWING |       | revision - |  |
|--------------------------------------------------------------|----------------------------------------------------------------------|-----|--------|----------|-------------------|-----------------------------------|----------------------|-------|------------|--|
| GENERAL ROUGHNESS: TOLERANCES: - LINEAR: ± 0.5 mm - ANGULAR: |                                                                      |     |        |          | -                 |                                   | REMARKS:             |       | -          |  |
|                                                              | NAME                                                                 | SIG | NATURE | DATE     | STOCKSIZE:        | -                                 | TITLE:               |       |            |  |
| DRAWN                                                        | L. Spruyt                                                            |     |        | 1-7-2013 |                   |                                   |                      |       |            |  |
| CHK'D                                                        | D                                                                    |     |        |          |                   |                                   | Floor Pivot          |       |            |  |
| APPV'D                                                       | APPV'D                                                               |     |        |          | AMERIKAANSE       | <b>⊕</b> - <b>□</b>               |                      |       |            |  |
|                                                              |                                                                      |     |        | UNITS:   | PROJECTIE         | Ψ                                 |                      |       |            |  |
|                                                              |                                                                      |     |        | MM       | Multiple          |                                   | EF0601.045.××        |       | АЗ         |  |
|                                                              |                                                                      |     |        |          |                   |                                   | L10001.040.***       |       |            |  |
|                                                              |                                                                      |     |        |          | WEIGHT: 0.00 gram |                                   | SCALE: 1:1           | SHEET | 1 OF 1     |  |