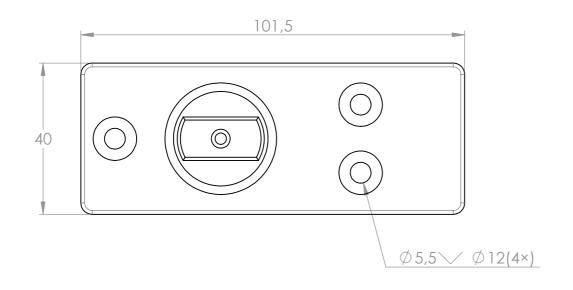

FOOTPRINT

## Minusc Basics

| DIMENSIC                                                     | UNLESS OTHERWISE SPECIFIED: TREATMENT/ DIMENSIONS ARE IN MILLIMETERS |     |        |          |                   | DEBUR AND<br>BREAK SHARP<br>EDGES | DO NOT SCALE DRAWING |       | revision - |  |
|--------------------------------------------------------------|----------------------------------------------------------------------|-----|--------|----------|-------------------|-----------------------------------|----------------------|-------|------------|--|
| GENERAL ROUGHNESS: TOLERANCES: - LINEAR: ± 0.5 mm - ANGULAR: |                                                                      |     |        |          | -                 |                                   | REMARKS:             |       | -          |  |
|                                                              | NAME                                                                 | SIG | NATURE | DATE     | STOCKSIZE:        | -                                 | TITLE:               |       |            |  |
| DRAWN                                                        | L. Spruyt                                                            |     |        | 1-7-2013 |                   |                                   |                      |       |            |  |
| CHK'D                                                        | D                                                                    |     |        |          |                   |                                   | Floor Pivot          |       |            |  |
| APPV'D                                                       | APPV'D                                                               |     |        |          | AMERIKAANSE       | <b>⊕</b> - <b>□</b>               |                      |       |            |  |
|                                                              |                                                                      |     |        | UNITS:   | PROJECTIE         | Ψ                                 |                      |       |            |  |
|                                                              |                                                                      |     |        | MM       | Multiple          |                                   | EF0601.045.××        |       | АЗ         |  |
|                                                              |                                                                      |     |        |          |                   |                                   | L10001.040.***       |       |            |  |
|                                                              |                                                                      |     |        |          | WEIGHT: 0.00 gram |                                   | SCALE: 1:1           | SHEET | 1 OF 1     |  |