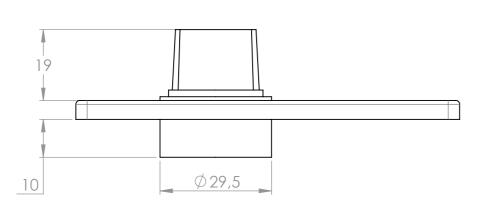

FOOTPRINT

## Minusc Basics

| DIMENSIC                                                     | UNLESS OTHERWISE SPECIFIED: TREATMENT/ DIMENSIONS ARE IN MILLIMETERS |     |        |          |                   | DEBUR AND<br>BREAK SHARP<br>EDGES | DO NOT SCALE DRAWING |       | revision - |  |
|--------------------------------------------------------------|----------------------------------------------------------------------|-----|--------|----------|-------------------|-----------------------------------|----------------------|-------|------------|--|
| GENERAL ROUGHNESS: TOLERANCES: - LINEAR: ± 0.5 mm - ANGULAR: |                                                                      |     |        |          | -                 |                                   | REMARKS:             |       | -          |  |
|                                                              | NAME                                                                 | SIG | NATURE | DATE     | STOCKSIZE:        | -                                 | TITLE:               |       |            |  |
| DRAWN                                                        | L. Spruyt                                                            |     |        | 1-7-2013 |                   |                                   |                      |       |            |  |
| CHK'D                                                        | D                                                                    |     |        |          |                   |                                   | Floor Pivot          |       |            |  |
| APPV'D                                                       | APPV'D                                                               |     |        |          | AMERIKAANSE       | <b>⊕</b> - <b>□</b>               |                      |       |            |  |
|                                                              |                                                                      |     |        | UNITS:   | PROJECTIE         | Ψ                                 |                      |       |            |  |
|                                                              |                                                                      |     |        | MM       | Multiple          |                                   | EF0601.045.××        |       | АЗ         |  |
|                                                              |                                                                      |     |        |          |                   |                                   | L10001.040.***       |       |            |  |
|                                                              |                                                                      |     |        |          | WEIGHT: 0.00 gram |                                   | SCALE: 1:1           | SHEET | 1 OF 1     |  |