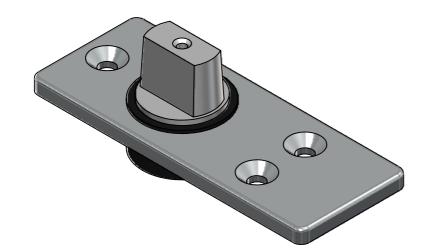

## Minusc Basics

| DIMENSIC                                                     | UNLESS OTHERWISE SPECIFIED: TREATMENT/ DIMENSIONS ARE IN MILLIMETERS |     |        |          |                   | DEBUR AND<br>BREAK SHARP<br>EDGES | DO NOT SCALE DRAWING |       | revision - |  |
|--------------------------------------------------------------|----------------------------------------------------------------------|-----|--------|----------|-------------------|-----------------------------------|----------------------|-------|------------|--|
| GENERAL ROUGHNESS: TOLERANCES: - LINEAR: ± 0.5 mm - ANGULAR: |                                                                      |     |        |          | -                 |                                   | REMARKS:             |       | -          |  |
|                                                              | NAME                                                                 | SIG | NATURE | DATE     | STOCKSIZE:        | -                                 | TITLE:               |       |            |  |
| DRAWN                                                        | L. Spruyt                                                            |     |        | 1-7-2013 |                   |                                   |                      |       |            |  |
| CHK'D                                                        | D                                                                    |     |        |          |                   |                                   | Floor Pivot          |       |            |  |
| APPV'D                                                       | APPV'D                                                               |     |        |          | AMERIKAANSE       | <b>⊕</b> - <b>□</b>               |                      |       |            |  |
|                                                              |                                                                      |     |        | UNITS:   | PROJECTIE         | Ψ                                 |                      |       |            |  |
|                                                              |                                                                      |     |        | MM       | Multiple          |                                   | EF0601.045.××        |       | АЗ         |  |
|                                                              |                                                                      |     |        |          |                   |                                   | L10001.040.***       |       |            |  |
|                                                              |                                                                      |     |        |          | WEIGHT: 0.00 gram |                                   | SCALE: 1:1           | SHEET | 1 OF 1     |  |