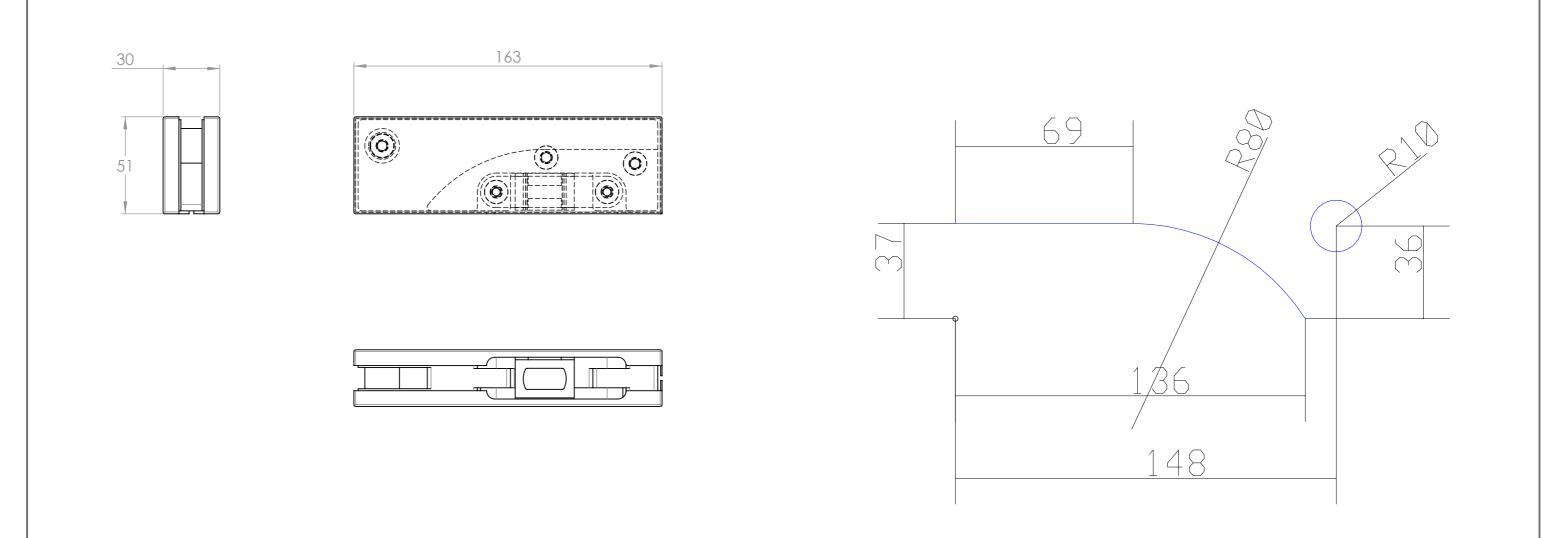

## Minusc Basics

| UNLESS OTHERWISE SPECIFIED: TREATMENT DIMENSIONS ARE IN MILLIMETERS   |           |      |        | T/FINISH:                |                     | DEBUR AND<br>BREAK SHARP | DO NOT SCALE DRAWING |              |    | REVISION |  |
|-----------------------------------------------------------------------|-----------|------|--------|--------------------------|---------------------|--------------------------|----------------------|--------------|----|----------|--|
| GENERAL ROUGHNESS:<br>TOLERANCES:<br>- LINEAR: ± 0.2 mm<br>- ANGULAR: |           |      |        |                          | EDGES               | REMARKS:                 |                      |              |    |          |  |
|                                                                       | NAME      | SIGN | NATURE | DATE                     | STOCKSIZE:          | -                        | TITLE:               | LE:          |    |          |  |
| DRAWN                                                                 | J. vd Put |      |        | 21-3-2013                |                     |                          | Onderdraaischoen     |              |    |          |  |
| CHK'D                                                                 |           |      |        |                          |                     |                          |                      |              |    |          |  |
| APPV'D                                                                |           |      | UNITS: | AMERIKAANSE<br>PROJECTIE | <b>⊕</b> - <b>⊟</b> |                          |                      |              |    |          |  |
|                                                                       |           |      | MM     | MATERIAL: Multiple       |                     | EF0601.010.××            |                      |              | A3 |          |  |
|                                                                       |           |      |        |                          | WEIGHT: 0.0 gram    |                          | SCALE: 1:2           | SHEET 1 OF 1 |    | -        |  |