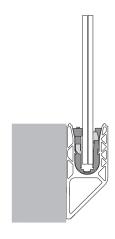

# **TYPE**

**BUILT-IN-SLAB** 

**OFFSET** MOUNTING

**LATERAL OFFSET FIXING** 

**LATERAL** MOUNTING