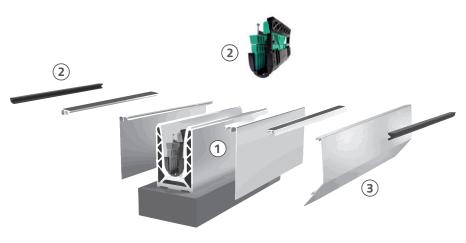

### **COMPLETE IT!**

Once the profile has been selected, you must complete the assembly of your guardrail with the corresponding shims and joints.

Choose the shims according to the thickness of the glass.

The choice of joints will be made according to the shims used.

All our accessories are tested

and approved.

### FINALIZE YOUR SOLUTION

Our engineers have developed a wide range of cladding to meet you specific project requirements.

SABCO's cladding range is compatible with one side and double side wedges as well as with our complete SABCO balustrade product range.