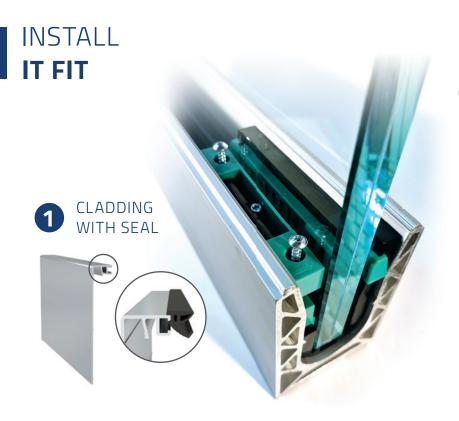

### **COMPLETE IT!**

Once the profile has been selected, you must complete the assembly of your guardrail with the corresponding shims and joints.

Choose the shims according to the thickness of the glass.

The choice of joints will be made according to the shims used.

All our accessories are tested

and approved.

### FINALIZE YOUR SOLUTION

Our engineers have developed a wide range of cladding to meet you specific project requirements.

SABCO's cladding range is compatible with one side and double side wedges as well as with our complete SABCO balustrade product range.