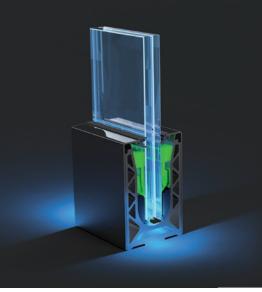

**2** GLASS **ADJUSTMENT** 

> SABCO's wedge system aligns the glass for a quicker and easier installation.

15 mm

+ or -

ONE SIDE ONE STEP!

Easy adjustment thanks to the clamps, no other installation requirements except tightening!