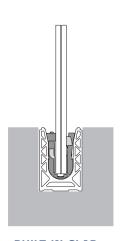

# **MOUNTING**

# **TYPE**

**BUILT-IN-SLAB** 

**OFFSET** MOUNTING

**LATERAL OFFSET FIXING** 

**LATERAL** MOUNTING