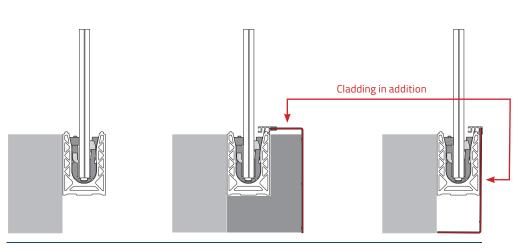

### FINALIZE YOUR SOLUTION

Our engineers have developed a wide range of cladding to meet you specific project requirements.

SABCO's cladding range is compatible with one side and double side wedges as well as with our complete SABCO balustrade product range.