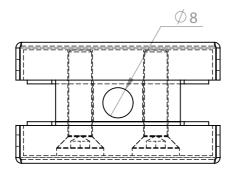

## **Minusc@Basics**

| UNLESS OTHERWISE SPECIFIED:<br>DIMENSIONS ARE IN MILLIMETERS<br>GENERAL ROUGHNESS:<br>TOLERANCES:<br>- LINEAR: ± 0.2 mm<br>- ANGULAR: |           |      | TREATMENT | /FINISH:                                              | -           | DEBUR AND<br>BREAK SHARP<br>EDGES |  |
|---------------------------------------------------------------------------------------------------------------------------------------|-----------|------|-----------|-------------------------------------------------------|-------------|-----------------------------------|--|
|                                                                                                                                       | NAME      | SIGN | IATURE    | DATE                                                  | STOCKSIZE:  | KSIZE:                            |  |
| DRAWN                                                                                                                                 | L. Spruyt |      |           | 29-3-2013                                             |             |                                   |  |
| CHK'D                                                                                                                                 |           |      |           |                                                       |             |                                   |  |
| APPV'D                                                                                                                                |           |      |           |                                                       | AMERIKAANSE | <b>-</b>                          |  |
|                                                                                                                                       |           |      |           | UNITS:                                                | PROJECTIE   | $\Psi$                            |  |
|                                                                                                                                       |           |      |           |                                                       | MATERIAL:   |                                   |  |
|                                                                                                                                       |           |      | ММ        | Material <not specified=""> WEIGHT: 107.34 gram</not> |             |                                   |  |
|                                                                                                                                       |           |      |           |                                                       |             |                                   |  |