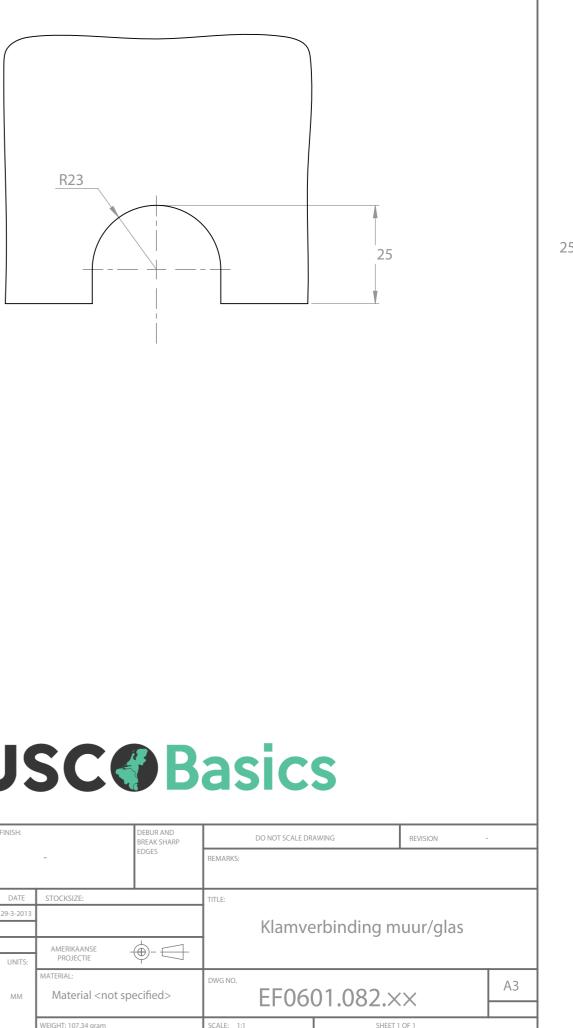

## **Minusc@Basics**

| UNLESS OTHERWISE SPECIFIED:<br>DIMENSIONS ARE IN MILLIMETERS<br>GENERAL ROUGHNESS:<br>TOLERANCES:<br>- LINEAR: ± 0.2 mm<br>- ANGULAR: |           |      | TREATMENT | /FINISH:                                              | -           | DEBUR AND<br>BREAK SHARP<br>EDGES |  |
|---------------------------------------------------------------------------------------------------------------------------------------|-----------|------|-----------|-------------------------------------------------------|-------------|-----------------------------------|--|
|                                                                                                                                       | NAME      | SIGN | IATURE    | DATE                                                  | STOCKSIZE:  | KSIZE:                            |  |
| DRAWN                                                                                                                                 | L. Spruyt |      |           | 29-3-2013                                             |             |                                   |  |
| CHK'D                                                                                                                                 |           |      |           |                                                       |             |                                   |  |
| APPV'D                                                                                                                                |           |      |           |                                                       | AMERIKAANSE | <b>-</b>                          |  |
|                                                                                                                                       |           |      |           | UNITS:                                                | PROJECTIE   | $\Psi$                            |  |
|                                                                                                                                       |           |      |           |                                                       | MATERIAL:   |                                   |  |
|                                                                                                                                       |           |      | ММ        | Material <not specified=""> WEIGHT: 107.34 gram</not> |             |                                   |  |
|                                                                                                                                       |           |      |           |                                                       |             |                                   |  |