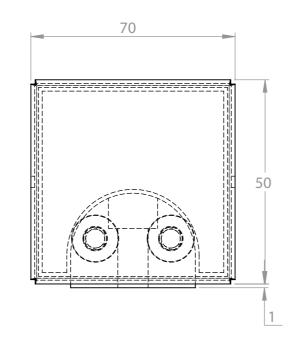

## **Minusc@Basics**

| UNLESS OTHERWISE SPECIFIED:<br>DIMENSIONS ARE IN MILLIMETERS<br>GENERAL ROUGHNESS:<br>TOLERANCES:<br>- LINEAR: ± 0.2 mm<br>- ANGULAR: |           |      | TREATMENT | /FINISH:                                              | -           | DEBUR AND<br>BREAK SHARP<br>EDGES |  |
|---------------------------------------------------------------------------------------------------------------------------------------|-----------|------|-----------|-------------------------------------------------------|-------------|-----------------------------------|--|
|                                                                                                                                       | NAME      | SIGN | IATURE    | DATE                                                  | STOCKSIZE:  | KSIZE:                            |  |
| DRAWN                                                                                                                                 | L. Spruyt |      |           | 29-3-2013                                             |             |                                   |  |
| CHK'D                                                                                                                                 |           |      |           |                                                       |             |                                   |  |
| APPV'D                                                                                                                                |           |      |           |                                                       | AMERIKAANSE | <b>-</b>                          |  |
|                                                                                                                                       |           |      |           | UNITS:                                                | PROJECTIE   | $\Psi$                            |  |
|                                                                                                                                       |           |      |           |                                                       | MATERIAL:   |                                   |  |
|                                                                                                                                       |           |      | ММ        | Material <not specified=""> WEIGHT: 107.34 gram</not> |             |                                   |  |
|                                                                                                                                       |           |      |           |                                                       |             |                                   |  |