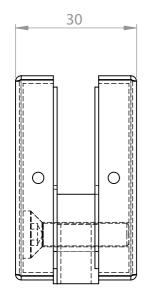

## **Minusc@Basics**

| UNLESS OTHERWISE SPECIFIED:<br>DIMENSIONS ARE IN MILLIMETERS<br>GENERAL ROUGHNESS:<br>TOLERANCES:<br>- LINEAR: ± 0.2 mm<br>- ANGULAR: |           |      | TREATMENT | /FINISH:                                              | -           | DEBUR AND<br>BREAK SHARP<br>EDGES |  |
|---------------------------------------------------------------------------------------------------------------------------------------|-----------|------|-----------|-------------------------------------------------------|-------------|-----------------------------------|--|
|                                                                                                                                       | NAME      | SIGN | IATURE    | DATE                                                  | STOCKSIZE:  | KSIZE:                            |  |
| DRAWN                                                                                                                                 | L. Spruyt |      |           | 29-3-2013                                             |             |                                   |  |
| CHK'D                                                                                                                                 |           |      |           |                                                       |             |                                   |  |
| APPV'D                                                                                                                                |           |      |           |                                                       | AMERIKAANSE | <b>-</b>                          |  |
|                                                                                                                                       |           |      |           | UNITS:                                                | PROJECTIE   | $\Psi$                            |  |
|                                                                                                                                       |           |      |           |                                                       | MATERIAL:   |                                   |  |
|                                                                                                                                       |           |      | ММ        | Material <not specified=""> WEIGHT: 107.34 gram</not> |             |                                   |  |
|                                                                                                                                       |           |      |           |                                                       |             |                                   |  |