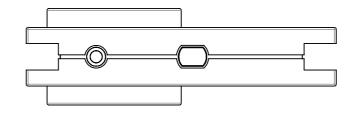

## Minusc@ Basics

| UNLESS OTHERWISE SPECIFIED:<br>DIMENSIONS ARE IN MILLIMETERS<br>GENERAL ROUGHNESS:<br>TOLERANCES:<br>- LINEAR: ± 0.5 mm<br>- ANGULAR: |           | TREATMENT/FINISH: |        |           | DEBUR AND<br>BREAK SHARP<br>EDGES |  |
|---------------------------------------------------------------------------------------------------------------------------------------|-----------|-------------------|--------|-----------|-----------------------------------|--|
|                                                                                                                                       | NAME      | SIG               | NATURE | DATE      | STOCKSIZE:                        |  |
| DRAWN                                                                                                                                 | L. Spruyt |                   |        | 17-6-2013 |                                   |  |
| CHK'D                                                                                                                                 |           |                   |        |           |                                   |  |
| APPV'D                                                                                                                                |           |                   |        |           | AMERIKAANSE                       |  |
|                                                                                                                                       |           |                   |        | UNITS:    | PROJECTIE                         |  |
|                                                                                                                                       |           |                   |        |           | MATERIAL:                         |  |
|                                                                                                                                       |           |                   |        | MM        |                                   |  |
|                                                                                                                                       |           |                   |        |           | WEIGHT: 0.00 gram                 |  |