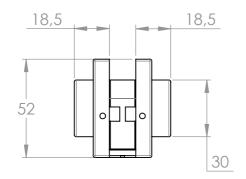

## Minusc@ Basics

| UNLESS OTHERWISE SPECIFIED:<br>DIMENSIONS ARE IN MILLIMETERS<br>GENERAL ROUGHNESS:<br>TOLERANCES:<br>- LINEAR: ± 0.5 mm<br>- ANGULAR: |           | TREATMENT/FINISH: |        |           | DEBUR AND<br>BREAK SHARP<br>EDGES |  |
|---------------------------------------------------------------------------------------------------------------------------------------|-----------|-------------------|--------|-----------|-----------------------------------|--|
|                                                                                                                                       | NAME      | SIG               | NATURE | DATE      | STOCKSIZE:                        |  |
| DRAWN                                                                                                                                 | L. Spruyt |                   |        | 17-6-2013 |                                   |  |
| CHK'D                                                                                                                                 |           |                   |        |           |                                   |  |
| APPV'D                                                                                                                                |           |                   |        |           | AMERIKAANSE                       |  |
|                                                                                                                                       |           |                   |        | UNITS:    | PROJECTIE                         |  |
|                                                                                                                                       |           |                   |        |           | MATERIAL:                         |  |
|                                                                                                                                       |           |                   |        | MM        |                                   |  |
|                                                                                                                                       |           |                   |        |           | WEIGHT: 0.00 gram                 |  |