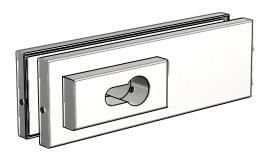

## Minusc@ Basics

| UNLESS OTHERWISE SPECIFIED:<br>DIMENSIONS ARE IN MILLIMETERS<br>GENERAL ROUGHNESS:<br>TOLERANCES:<br>- LINEAR: ± 0.5 mm<br>- ANGULAR: |           | TREATMENT/FINISH: |        |           | DEBUR AND<br>BREAK SHARP<br>EDGES |  |
|---------------------------------------------------------------------------------------------------------------------------------------|-----------|-------------------|--------|-----------|-----------------------------------|--|
|                                                                                                                                       | NAME      | SIG               | NATURE | DATE      | STOCKSIZE:                        |  |
| DRAWN                                                                                                                                 | L. Spruyt |                   |        | 17-6-2013 |                                   |  |
| CHK'D                                                                                                                                 |           |                   |        |           |                                   |  |
| APPV'D                                                                                                                                |           |                   |        |           | AMERIKAANSE                       |  |
|                                                                                                                                       |           |                   |        | UNITS:    | PROJECTIE                         |  |
|                                                                                                                                       |           |                   |        |           | MATERIAL:                         |  |
|                                                                                                                                       |           |                   |        | MM        |                                   |  |
|                                                                                                                                       |           |                   |        |           | WEIGHT: 0.00 gram                 |  |