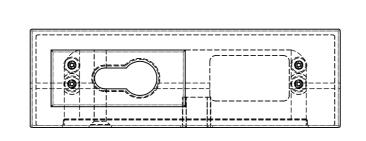

## Minusc@ Basics

| UNLESS OTHERWISE SPECIFIED:<br>DIMENSIONS ARE IN MILLIMETERS<br>GENERAL ROUGHNESS:<br>TOLERANCES:<br>- LINEAR: ± 0.5 mm<br>- ANGULAR: |           | TREATMENT/FINISH: |        |           | DEBUR AND<br>BREAK SHARP<br>EDGES |  |
|---------------------------------------------------------------------------------------------------------------------------------------|-----------|-------------------|--------|-----------|-----------------------------------|--|
|                                                                                                                                       | NAME      | SIG               | NATURE | DATE      | STOCKSIZE:                        |  |
| DRAWN                                                                                                                                 | L. Spruyt |                   |        | 17-6-2013 |                                   |  |
| CHK'D                                                                                                                                 |           |                   |        |           |                                   |  |
| APPV'D                                                                                                                                |           |                   |        |           | AMERIKAANSE                       |  |
|                                                                                                                                       |           |                   |        | UNITS:    | PROJECTIE                         |  |
|                                                                                                                                       |           |                   |        |           | MATERIAL:                         |  |
|                                                                                                                                       |           |                   |        | MM        |                                   |  |
|                                                                                                                                       |           |                   |        |           | WEIGHT: 0.00 gram                 |  |