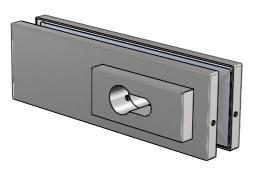

## Minusc@ Basics

| UNLESS OTHERWISE SPECIFIED:<br>DIMENSIONS ARE IN MILLIMETERS<br>GENERAL ROUGHNESS:<br>TOLERANCES:<br>- LINEAR: ± 0.5 mm<br>- ANGULAR: |           | TREATMENT/FINISH: |        |           | DEBUR AND<br>BREAK SHARP<br>EDGES |  |
|---------------------------------------------------------------------------------------------------------------------------------------|-----------|-------------------|--------|-----------|-----------------------------------|--|
|                                                                                                                                       | NAME      | SIG               | NATURE | DATE      | STOCKSIZE:                        |  |
| DRAWN                                                                                                                                 | L. Spruyt |                   |        | 17-6-2013 |                                   |  |
| CHK'D                                                                                                                                 |           |                   |        |           |                                   |  |
| APPV'D                                                                                                                                |           |                   |        |           | AMERIKAANSE                       |  |
|                                                                                                                                       |           |                   |        | UNITS:    | PROJECTIE                         |  |
|                                                                                                                                       |           |                   |        |           | MATERIAL:                         |  |
|                                                                                                                                       |           |                   |        | MM        |                                   |  |
|                                                                                                                                       |           |                   |        |           | WEIGHT: 0.00 gram                 |  |