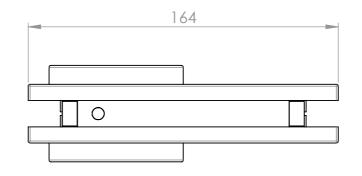

## Minusc@ Basics

| UNLESS OTHERWISE SPECIFIED:<br>DIMENSIONS ARE IN MILLIMETERS<br>GENERAL ROUGHNESS:<br>TOLERANCES:<br>- LINEAR: ± 0.5 mm<br>- ANGULAR: |           | TREATMENT/FINISH: |        |           | DEBUR AND<br>BREAK SHARP<br>EDGES |  |
|---------------------------------------------------------------------------------------------------------------------------------------|-----------|-------------------|--------|-----------|-----------------------------------|--|
|                                                                                                                                       | NAME      | SIG               | NATURE | DATE      | STOCKSIZE:                        |  |
| DRAWN                                                                                                                                 | L. Spruyt |                   |        | 17-6-2013 |                                   |  |
| CHK'D                                                                                                                                 |           |                   |        |           |                                   |  |
| APPV'D                                                                                                                                |           |                   |        |           | AMERIKAANSE                       |  |
|                                                                                                                                       |           |                   |        | UNITS:    | PROJECTIE                         |  |
|                                                                                                                                       |           |                   |        |           | MATERIAL:                         |  |
|                                                                                                                                       |           |                   |        | MM        |                                   |  |
|                                                                                                                                       |           |                   |        |           | WEIGHT: 0.00 gram                 |  |