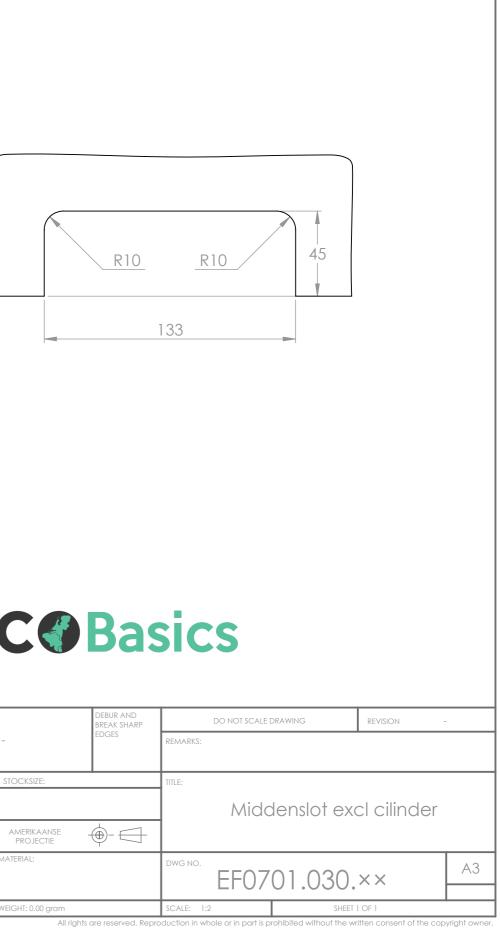

## Minusc@ Basics

| UNLESS OTHERWISE SPECIFIED:<br>DIMENSIONS ARE IN MILLIMETERS<br>GENERAL ROUGHNESS:<br>TOLERANCES:<br>- LINEAR: ± 0.5 mm<br>- ANGULAR: |           | TREATMENT/FINISH: |        |           | DEBUR AND<br>BREAK SHARP<br>EDGES |  |
|---------------------------------------------------------------------------------------------------------------------------------------|-----------|-------------------|--------|-----------|-----------------------------------|--|
|                                                                                                                                       | NAME      | SIG               | NATURE | DATE      | STOCKSIZE:                        |  |
| DRAWN                                                                                                                                 | L. Spruyt |                   |        | 17-6-2013 |                                   |  |
| CHK'D                                                                                                                                 |           |                   |        |           |                                   |  |
| APPV'D                                                                                                                                |           |                   |        |           | AMERIKAANSE                       |  |
|                                                                                                                                       |           |                   |        | UNITS:    | PROJECTIE                         |  |
|                                                                                                                                       |           |                   |        |           | MATERIAL:                         |  |
|                                                                                                                                       |           |                   |        | MM        |                                   |  |
|                                                                                                                                       |           |                   |        |           | WEIGHT: 0.00 gram                 |  |